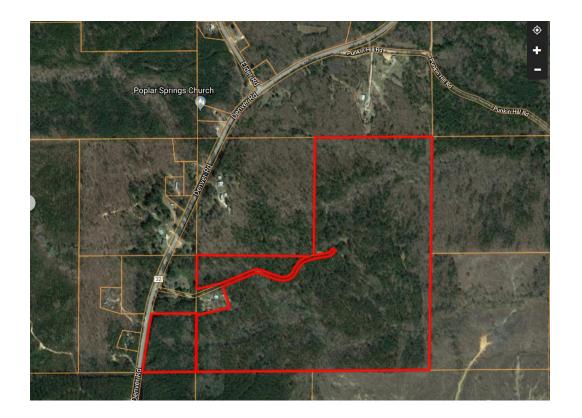

## 129 +/- acres in Tallapoosa County, AL

129+/- Acres in Tallapoosa County. Excellent timber. Expertly managed timber tract that will give the buyer a good return on investment. Harvest now or let the trees continue to grow for maximum return. The timber is just starting to turn from chip-n-saw to saw logs. Why not have an investment that you can use? Great deer and turkey hunting. The hunting has had very low pressure for many years. Two shooting houses. Two creeks. Nice trails throughout the property. Bring your ATVs. This is a great recreational tract for the family to enjoy. Plenty of room to spread out and make lasting memories.