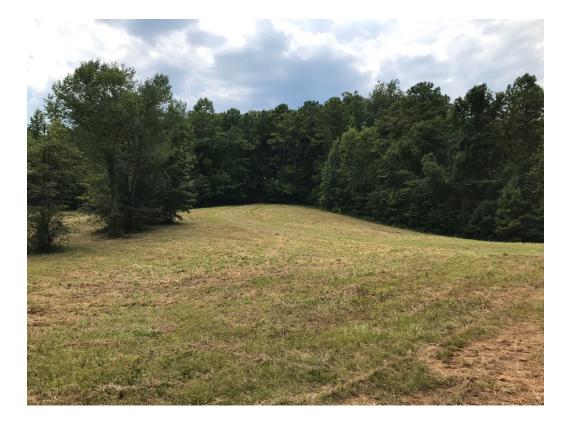

## 124 +/- Acres Shelby County, Alabama

Imagine your own hunting and weekend retreat. Now picture it less than one-hour Birmingham. That's this unique tract of land, just south of the intersection of CRs 57 and 59 in Shelby County. Between Sterrett and Vincent this versatile property offers everything from recreation to mature hardwoods and pines to plenty of food plots.

Public water and power at the road, with both deer and turkey populations. Add a great road system and a scenic view for a home site, and it's more than a great property. It's everything you need in 124 acres.