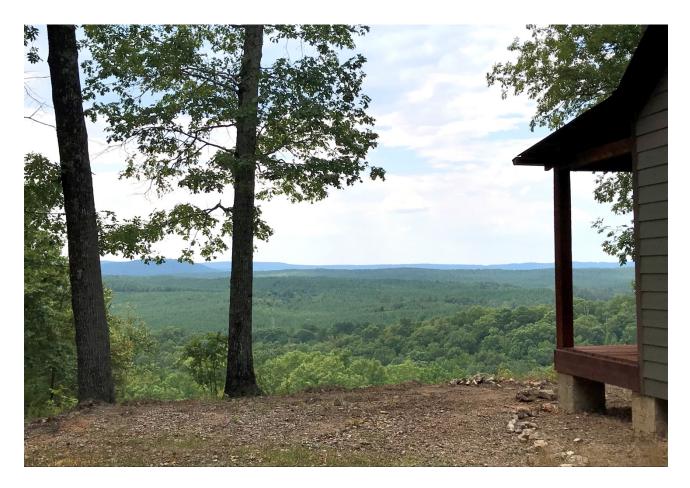

## 124 +/- Acres Shelby County, Alabama

Imagine your own hunting and weekend retreat. Now picture it less than one-hour Birmingham. That's this unique tract of land, just south of the intersection of CRs 57 and 59 in Shelby County. Between Sterrett and Vincent this versatile property offers everything from recreation to mature hardwoods and pines to plenty of food plots.

Public water and power at the road, with both deer and turkey populations. Add a great road system and a scenic view for a home site, and it's more than a great property. It's everything you need in 124 acres.