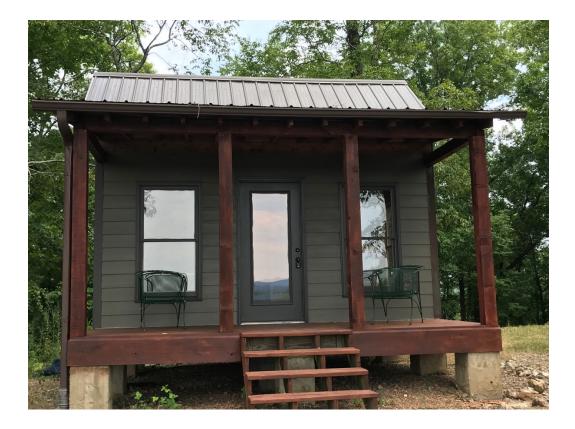

## 124 +/- Acres Shelby County, Alabama

Imagine your own hunting and weekend retreat. Now picture it less than one-hour Birmingham. That's this unique tract of land, just south of the intersection of CRs 57 and 59 in Shelby County. Between Sterrett and Vincent this versatile property offers everything from recreation to mature hardwoods and pines to plenty of food plots.

Public water and power at the road, with both deer and turkey populations. Add a great road system and a scenic view for a home site, and it's more than a great property. It's everything you need in 124 acres.